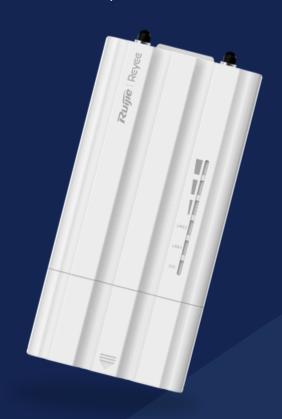

#### **RUIJIE RG-AIRMETRO460G**

The Long-Range CPE for Wide-Area
 Wireless Connectivity

The Ruijie RG-AirMetro460G is a long-range, high-performance outdoor CPE designed for stable point-to-multipoint wireless deployments in wide-area networks.