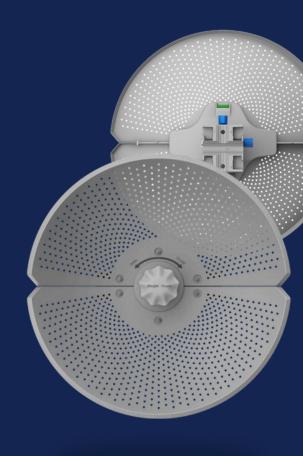

### RUIJIE SECTOR ANTENNAS – RG-ANT20S-90 & RG-ANT16S-120

— High-Speed Wireless Bridge Built for Distance and Demand

These Ruijie sector antennas (90° & 120°) deliver focused, long-range coverage for point-to-multipoint outdoor deployments, ideal for base station setups.