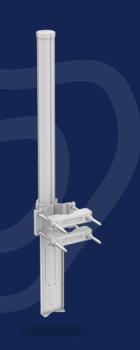

### RUIJIE SECTOR ANTENNAS – RG-ANT20S-90 & RG-ANT16S-120

— High-Speed Wireless Bridge Built for Distance and Demand

These Ruijie sector antennas (90° & 120°) deliver focused, long-range coverage for point-to-multipoint outdoor deployments, ideal for base station setups.