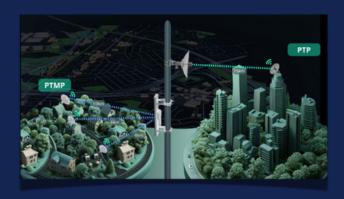

#### **RUIJIE RG-AIRMETRO460G**

The Long-Range CPE for Wide-Area
 Wireless Connectivity

The Ruijie RG-AirMetro460G is a long-range, high-performance outdoor CPE designed for stable point-to-multipoint wireless deployments in wide-area networks.

### RUIJIE RG-AIRMETRO550G-B

 High-Capacity Base Station for Point-to-Multipoint Wireless

The Ruijie RG-AirMetro550G-B is a durable outdoor base station designed for reliable, long-range wireless networks, perfect for campuses and large deployments.

### RUIJIE SECTOR ANTENNAS – RG-ANT20S-90 & RG-ANT16S-120

— High-Speed Wireless Bridge Built for Distance and Demand

These Ruijie sector antennas (90° & 120°) deliver focused, long-range coverage for point-to-multipoint outdoor deployments, ideal for base station setups.